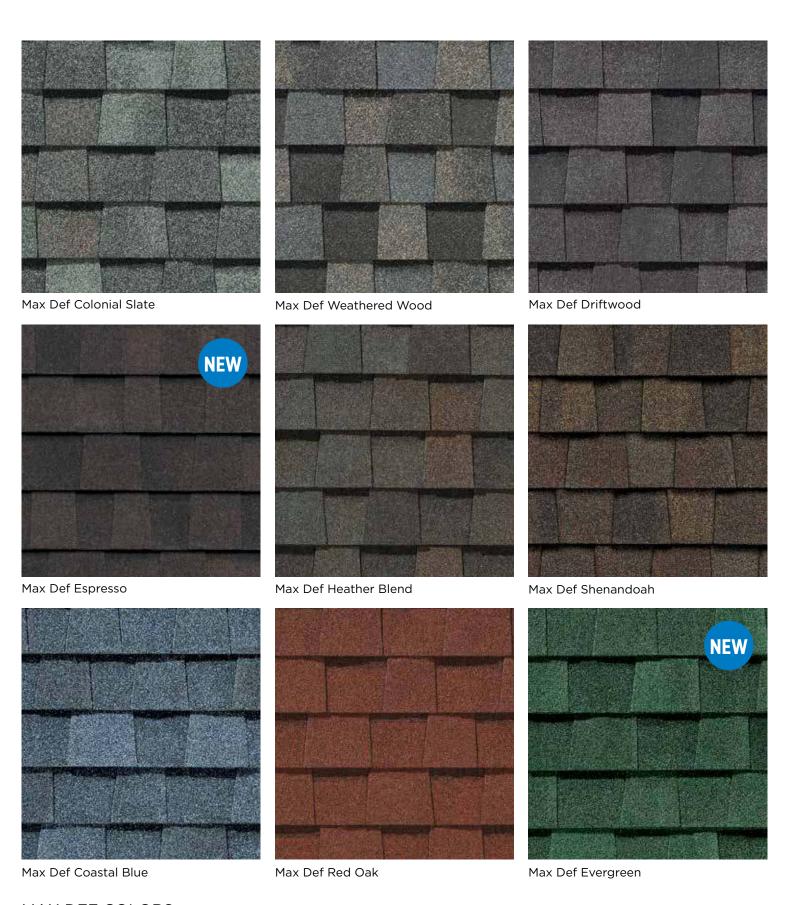

# LANDMARK® PRO COLOR PALETTE

#### MAX DEF COLORS

Look deeper. With Max Def, a new dimension is added to shingles with a richer mixture of surface granules. You get a brighter, more vibrant, more dramatic appearance and depth of color. And the natural beauty of your roof shines through.

#### LANDMARK® PREMIUM COLOR PALETTE

Max Def Driftwood

Max Def Weathered Wood

Max Def Moiré Black