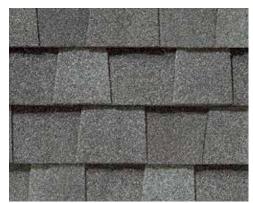

#### LANDMARK® COLOR PALETTE

Silver Birch

Cobblestone Gray

Georgetown Gray

Pewter

Moiré Black

Charcoal Black

Resawn Shake