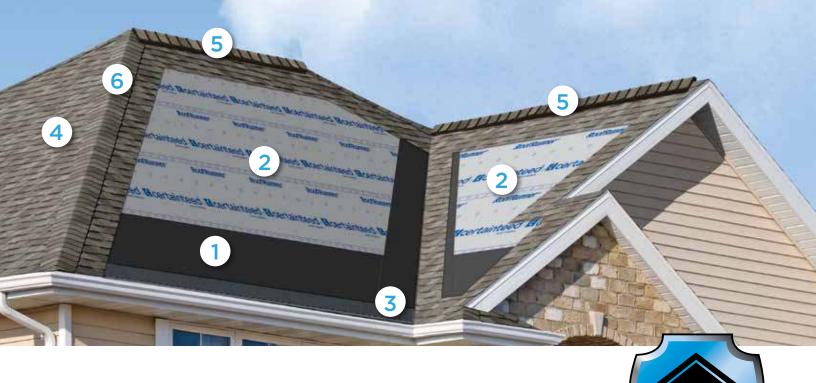

# Integrity Roof System™

A COMPLETE APPROACH TO LONG LASTING BEAUTY AND PERFORMANCE

With as much care as you take in selecting the right contractor, choosing the right roof system is equally as important. A CertainTeed Integrity Roof System combines key elements that help ensure you have a well-built roof for long-lasting performance.

#### Waterproofing Underlayment

The first step in your defense against the elements. Self-adhering underlayment is installed at vulnerable areas of your roof to help prevent leaks from wind-driven rain and ice dams.

# 2. Water-Resistant Underlayment

Provides a protective layer over the roof deck and acts as a secondary barrier against leaks.

## 3. Starter Shingles

Starter Shingles are the first course of shingles that are installed and designed to work in tandem with the roof shingles above for optimal shingle sealing and performance.

### 4. Shingles

Choose from a variety of Good-Better-Best styles to complement any roof design and fit your budget.

#### 5. Ventilation

A roof that breathes is shown to perform better and last longer. Ridge Vents, in combination with Intake Vents, allow air to flow on the underside of your roof deck, keeping the attic cooler in the summer and drier in the winter.

#### 6. Hip & Ridge Caps

Available in numerous profiles, these accessories are used on the roof's hip and ridge lines for a distinctive finishing touch to your new roof.

learn more at:

certainteed.com/roofing