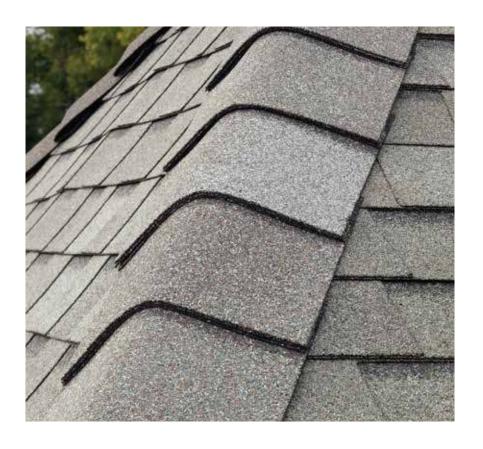

# **Streak**Fighter®

Algae Resistance

The ultimate in stain protection.

Those streaks you see on other roofs in your neighborhood? That's algae, and it's a common eyesore on roofing throughout North America. CertainTeed's **Streak** Fighter technology uses the power of science to repel algae before it can take hold and spread. **Streak** Fighter's granular blend includes naturally algae-resistant copper, helping your roof maintain its curb appeal and look beautiful for years to come.

#### Granule with Streak Fighter Technology