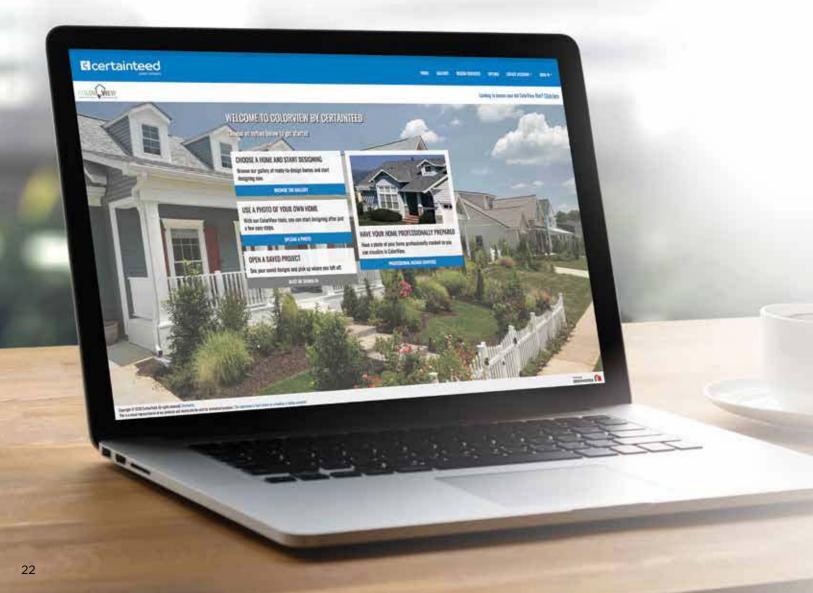

# The ColorView Visualizer: Design your Dream Home with the Click of a Mouse

CertainTeed created the ColorView tool to help homeowners bring their creative vision to reality.

Just look through a photo library of homes to choose one that looks most like your own. Then click on the roof to easily switch designs and see what CertainTeed product looks best. You can choose from hundreds of different roofing design and color combinations, and even add roof accents in different colors. All before anyone raises a hammer.

Want to visualize different roofing styles on your own home? You can upload photos to ColorView and have them digitally masked by one of our design professionals, or use DIY mode to upload and mask your own photos.

Plus, you can print or share your ColorView photos with family and friends to get their feedback. Visit **colorview.certainteed.com** and get started.