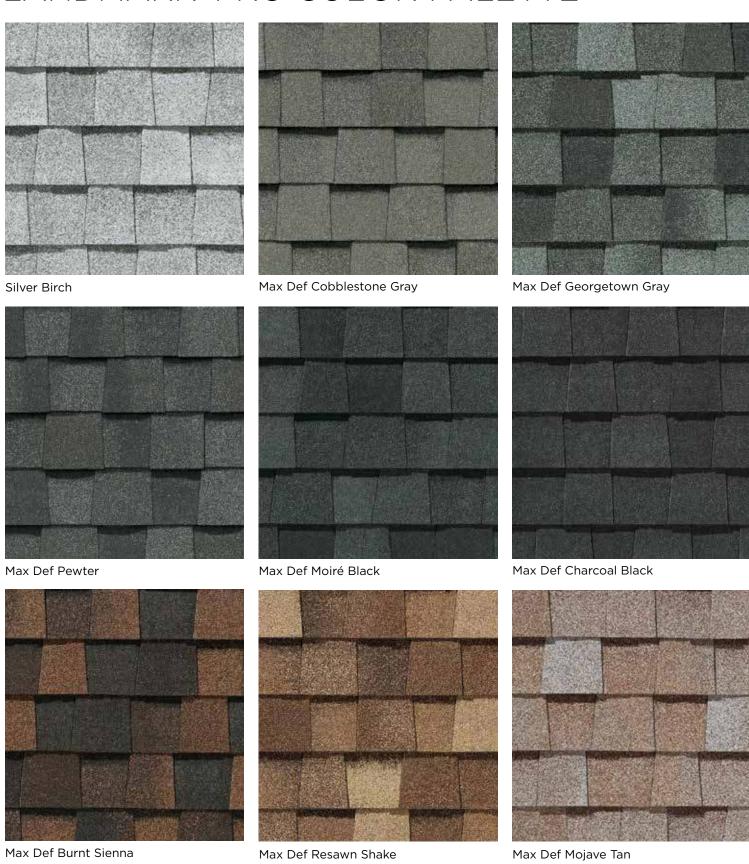

#### LANDMARK® COLOR PALETTE

Silver Birch

Cobblestone Gray

Georgetown Gray

Pewter

Moiré Black

Charcoal Black

Resawn Shake

Mojave Tan

Landmark PRO, shown in Max Def Moiré Black