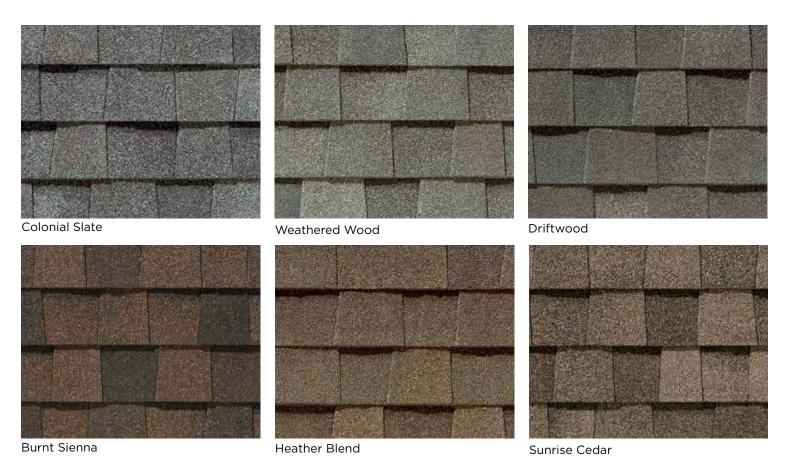

#### LANDMARK® COLOR PALETTE

Silver Birch

Cobblestone Gray

Georgetown Gray

Pewter

Moiré Black

Charcoal Black

Resawn Shake