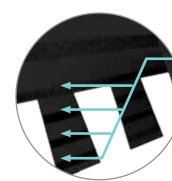

#### Nail Trak®

Fast, Accurate, Visible

The new and improved **Nail**Trak nailing line, a feature on CertainTeed designer shingles.

Now **Nail***Trak* is brighter than ever before, with high-visibility lines that stand out whether it's daybreak or dusk.

**Nail***Trak* removes the guesswork with three separately defined lines, creating a large area to guide your nailing and a smaller area for extreme steep-slope applications.