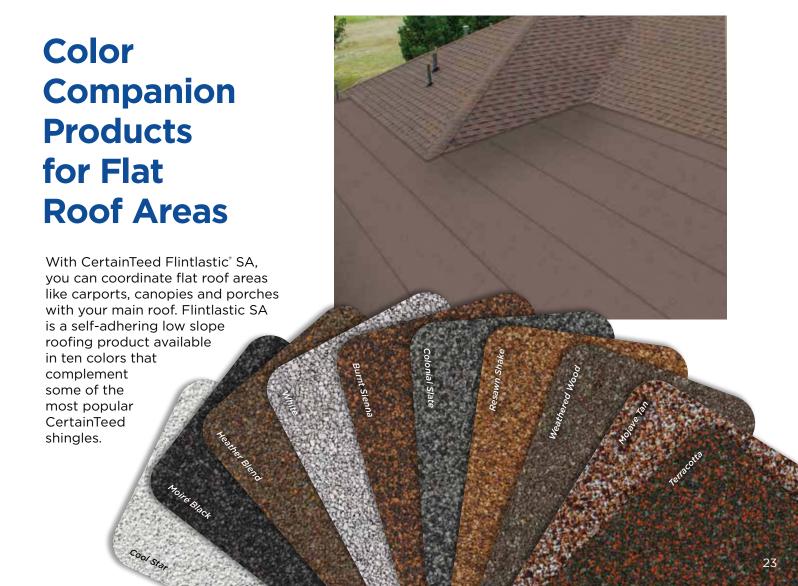

# Add a Little Accent to Your Roof

The visually impactful choice for capping the hips and ridges of your roof, CertainTeed's Cedar Crest\* accessory shingles will complement or match any shingle in the Landmark Series. For a low-profile hip and ridge look, CertainTeed also offers Shadow Ridge\* accessory shingles.