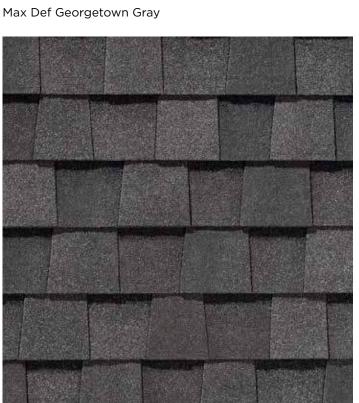

#### LANDMARK® COLOR PALETTE

Silver Birch

Cobblestone Gray

Georgetown Gray

Pewter

Moiré Black

Charcoal Black

Resawn Shake