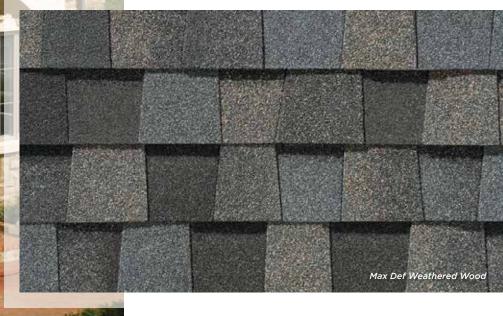

Landmark Premium, shown in Max Def Weathered Wood

#### LANDMARK® PREMIUM COLOR PALETTE

Max Def Driftwood

Max Def Weathered Wood

Max Def Moiré Black