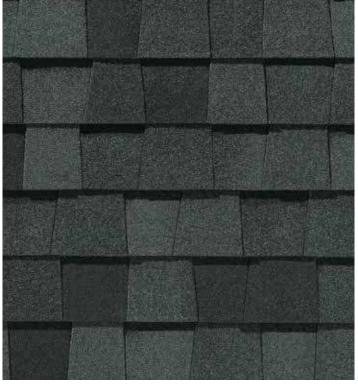

Mojave Tan

Landmark PRO, shown in Max Def Moiré Black

Landmark Premium, shown in Max Def Weathered Wood