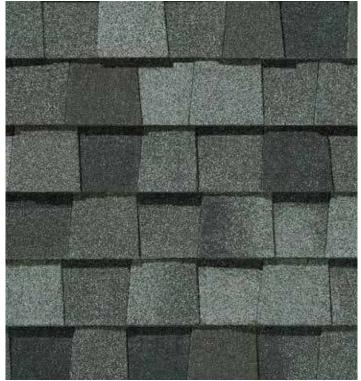

#### LANDMARK® COLOR PALETTE

Silver Birch

Cobblestone Gray

Georgetown Gray

Pewter

Moiré Black

Charcoal Black

Resawn Shake